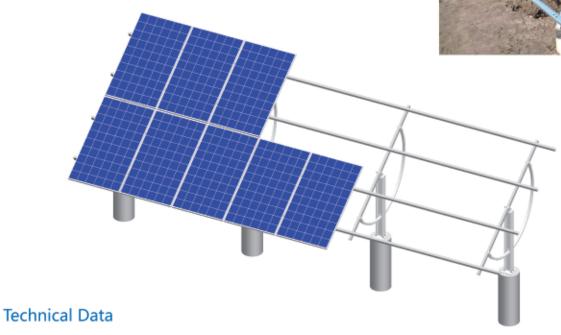

## Adjustable Tilt Angle Solar Mounting System

Series Name: AD-I

- · Solar system: PV plant, PV park, open area ground PV system
- · System type: ground screw or concrete foundation
- · Material Option: hot-dip galvanized steel, Aluminum ,Stainless Steel
- Max snow load: 0.8 kn/ m²
- · Max wind load: 32 m/s
- · Mounting angle: customized design; fixed
- · Module: framed crystalline module, unframed thin film module
- · Module connection: no clamp required, module fixed directly on structure
- · Average thickness of zinc layer: up to 80 um or customized

## **Features**

- Adjustable tilt angle from 25-40°
- · Maximize module power generation
- · Fit to breeze, large direct sunshine angle change area
- · High robust, stable & durable
- · Base: screw or concrete foundation
- · Module array vertically & horizontally
- · 10 years durability warranty
- · 25 years anti corrosion warranty