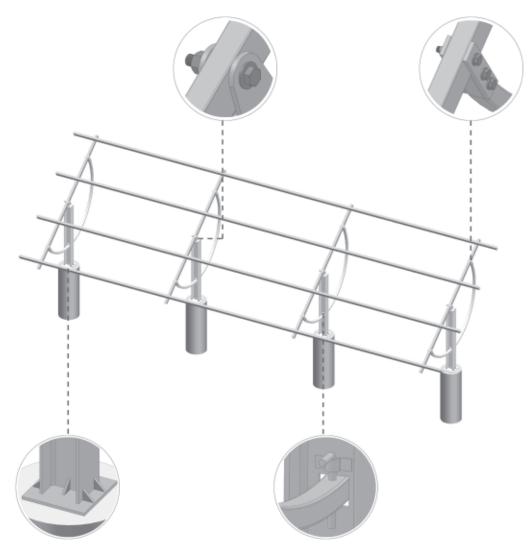

## Adjustable Tilt Angle Solar Mounting System

Series Name: AD-I

- · Solar system: PV plant, PV park, open area ground PV system
- · System type: ground screw or concrete foundation
- · Material Option: hot-dip galvanized steel, Aluminum ,Stainless Steel
- Max snow load: 0.8 kn/ m²
- · Max wind load: 32 m/s
- · Mounting angle: customized design; fixed
- · Module: framed crystalline module, unframed thin film module
- · Module connection: no clamp required, module fixed directly on structure
- · Average thickness of zinc layer: up to 80 um or customized

## **Features**

- Adjustable tilt angle from 25-40°
- · Maximize module power generation
- · Fit to breeze, large direct sunshine angle change area
- · High robust, stable & durable
- · Base: screw or concrete foundation
- · Module array vertically & horizontally
- · 10 years durability warranty
- · 25 years anti corrosion warranty